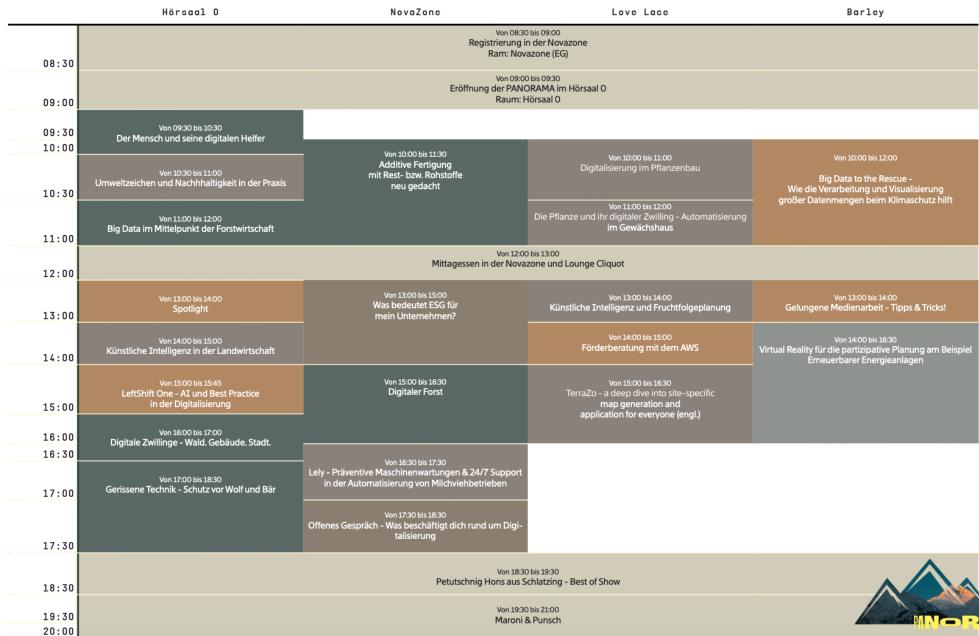

## PROGRAM

MNOP

|       | Hörsaal O                                                                                                                                       | NovaZone                                                                                                                               | Love Lace                                                                                  | Barley                                                                                                                |
|-------|-------------------------------------------------------------------------------------------------------------------------------------------------|----------------------------------------------------------------------------------------------------------------------------------------|--------------------------------------------------------------------------------------------|-----------------------------------------------------------------------------------------------------------------------|
| 12:30 | Von 12:30 bis 13:00<br>Registrierung in der Novazone<br>Raum: Novazone (EG)                                                                     |                                                                                                                                        |                                                                                            |                                                                                                                       |
| 13:00 | Von 13:00 bis 13:30<br>Eröffnung der PANORAMA im Hörsaal 0<br>Raum: Hörsaal 0                                                                   |                                                                                                                                        |                                                                                            |                                                                                                                       |
| 13:30 | Von 13:30 bis 14:30<br>Werner Gruber – "Von der Künstlichen Intelligenz zur Synthetischen Intelligenz – der nächste Schritt"<br>Raum: Hörsaal O |                                                                                                                                        |                                                                                            |                                                                                                                       |
| 14:30 | Von 14:30 bis 16:00<br>Flexibilitätsmärkte -<br>Geschäftsmodelle und Technologien                                                               | Von 14:30 bis 15:00<br>Digitale Kreislaufwirtschaft als Werkzeug für eine<br>nachhaltige Gesellschaft                                  | Von 14:30 bis 16:00<br>Rückverfolgbarkeit von Produkten<br>in der Holz-Wertschöpfungskette | Von 14:30 bis 15:30<br>SmartTech Insights - KI für Alle:<br>von der Forschung bis zur<br>nachhaltigen Forstwirtschaft |
| 15:30 |                                                                                                                                                 | Von 15:00 bis 16:00<br>Tokenisierte zirkuläre Geschäftsmodelle in<br>der Kreislaufwirtschaft                                           |                                                                                            | Von 15:30 bis 16:00<br>DigiTalk zu Unternehmensgründung, Business<br>Modelling und Vertrieb                           |
|       | Von 16:00 bis 16:30<br>KMU-Spotlight                                                                                                            | Von 16:00 bis 16:30<br>DIGITALK - Fraunhofer und Bioökonomie                                                                           | Von 16:00 bis 17:30<br>Robotik und 3D-Druck in der Holzbearbeitung                         | Von 16:00 bis 16:30<br>Landwirt.com – Vom Agrar Start-up zum Unternehmen<br>in 23 Jahren – mit Thomas Mühlbacher      |
| 16:30 | Von 16:30 bis 17:30<br>Expert:innendiskussion – Die Zukunft der Energie                                                                         | Von 16:30 - 17:30<br>Förderung & Innovation & Internationalisierung -<br>gezielte Unterstützung durch das Enterprise Europe<br>Network |                                                                                            |                                                                                                                       |
| 17:30 | Von 17:30 bis 18:30<br>Digitale Methoden für Materialsparenden und<br>Nachhaltigen Holzbau                                                      | Von 17:30 - 18:30<br>Expert:innendiskussion – Mit Digitalisierung einen Be-<br>itrag zur Klimawende leisten                            | Von 17:30 bis 18:30<br>KI & Robotik in der Landwirtschaft                                  |                                                                                                                       |
| 18:30 | Von 18:30 bis 21:00<br>Brauereiführung mit Bierverkostung und Würstl – Brauerei Linz<br>Raum: Linzer Bier                                       |                                                                                                                                        |                                                                                            |                                                                                                                       |
|       |                                                                                                                                                 |                                                                                                                                        |                                                                                            |                                                                                                                       |