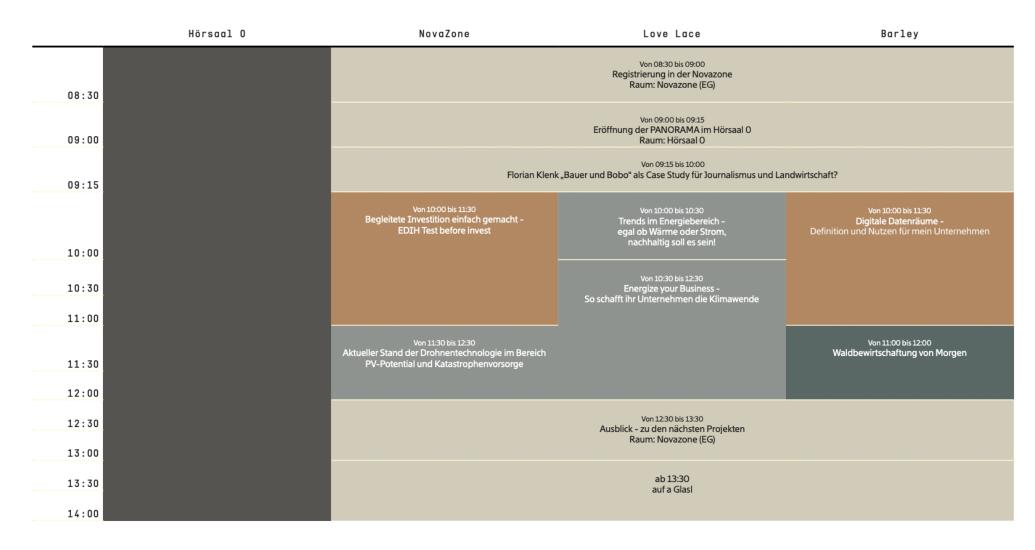

## PROGRAM

MNOP

|       | Hörsaal O                                                                                                                                       | NovaZone                                                                                                                               | Love Lace                                                                                  | Barley                                                                                                                |
|-------|-------------------------------------------------------------------------------------------------------------------------------------------------|----------------------------------------------------------------------------------------------------------------------------------------|--------------------------------------------------------------------------------------------|-----------------------------------------------------------------------------------------------------------------------|
| 12:30 | Von 12:30 bis 13:00<br>Registrierung in der Novazone<br>Raum: Novazone (EG)                                                                     |                                                                                                                                        |                                                                                            |                                                                                                                       |
| 13:00 | Von 13:00 bis 13:30<br>Eröffnung der PANORAMA im Hörsaal 0<br>Raum: Hörsaal 0                                                                   |                                                                                                                                        |                                                                                            |                                                                                                                       |
| 13:30 | Von 13:30 bis 14:30<br>Werner Gruber – "Von der Künstlichen Intelligenz zur Synthetischen Intelligenz – der nächste Schritt"<br>Raum: Hörsaal O |                                                                                                                                        |                                                                                            |                                                                                                                       |
| 14:30 | Von 14:30 bis 16:00<br>Flexibilitätsmärkte -<br>Geschäftsmodelle und Technologien                                                               | Von 14:30 bis 15:00<br>Digitale Kreislaufwirtschaft als Werkzeug für eine<br>nachhaltige Gesellschaft                                  | Von 14:30 bis 16:00<br>Rückverfolgbarkeit von Produkten<br>in der Holz-Wertschöpfungskette | Von 14:30 bis 15:30<br>SmartTech Insights - KI für Alle:<br>von der Forschung bis zur<br>nachhaltigen Forstwirtschaft |
| 15:30 |                                                                                                                                                 | Von 15:00 bis 16:00<br>Tokenisierte zirkuläre Geschäftsmodelle in<br>der Kreislaufwirtschaft                                           |                                                                                            | Von 15:30 bis 16:00<br>DigiTalk zu Unternehmensgründung, Business<br>Modelling und Vertrieb                           |
|       | Von 16:00 bis 16:30<br>KMU-Spotlight                                                                                                            | Von 16:00 bis 16:30<br>DIGITALK - Fraunhofer und Bioökonomie                                                                           | Von 16:00 bis 17:30<br>Robotik und 3D-Druck in der Holzbearbeitung                         | Von 16:00 bis 16:30<br>Landwirt.com – Vom Agrar Start-up zum Unternehmen<br>in 23 Jahren – mit Thomas Mühlbacher      |
| 16:30 | Von 16:30 bis 17:30<br>Expert:innendiskussion – Die Zukunft der Energie                                                                         | Von 16:30 - 17:30<br>Förderung & Innovation & Internationalisierung -<br>gezielte Unterstützung durch das Enterprise Europe<br>Network |                                                                                            |                                                                                                                       |
| 17:30 | Von 17:30 bis 18:30<br>Digitale Methoden für Materialsparenden und<br>Nachhaltigen Holzbau                                                      | Von 17:30 - 18:30<br>Expert:innendiskussion – Mit Digitalisierung einen Be-<br>itrag zur Klimawende leisten                            | Von 17:30 bis 18:30<br>KI & Robotik in der Landwirtschaft                                  |                                                                                                                       |
| 18:30 | Von 18:30 bis 21:00<br>Brauereiführung mit Bierverkostung und Würstl – Brauerei Linz<br>Raum: Linzer Bier                                       |                                                                                                                                        |                                                                                            |                                                                                                                       |
|       |                                                                                                                                                 |                                                                                                                                        |                                                                                            |                                                                                                                       |